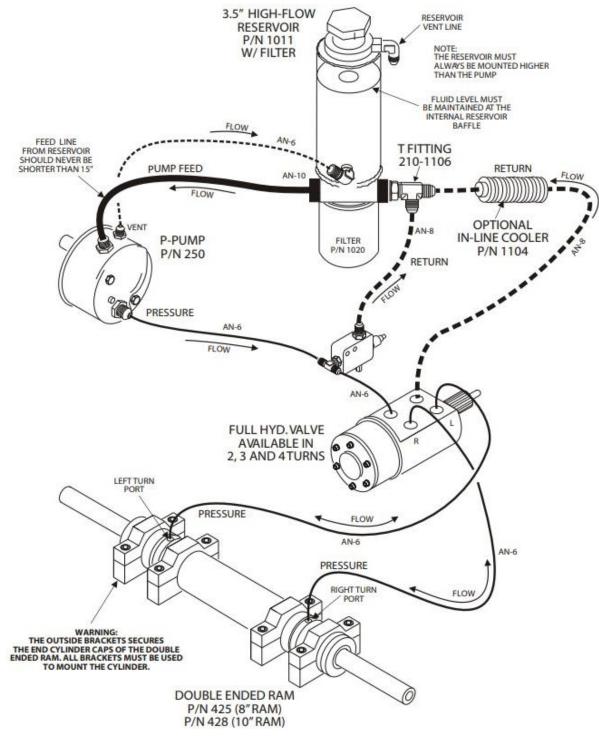

## ROCK CRAWLER FULL HYDRAULIC SYSTEM WITH P-PUMP

**POWER STEERING FLUID:** Howe Power Steering Fluid PN 1105 (GM AC Delco PN:19329448 may be substituted if needed) **CAUTION:** DO NOT USE ATF (AUTOMATIC TRANSMISSION FLUID)

**NOTE:** Hose lengths will vary with each installation, custom hoses must be fabricated. Hoses and fittings are available separately.

## **HOSE SPECIFICATIONS**

-8 Low Pressure Hose Specs: Hose I.D. .50", Hose O.D. .75", 250 PSI, 300° F

- -10 Low Pressure Hose Specs: Hose I.D. .63", Hose O.D. .91", 250 PSI, 300° F
- -6 High Pressure Hose Specs: Hose I.D. 5/16", Hose O.D. 43/64", 2,250 working PSI, 9,000 Burst PSI, 302° F
- -6 Low Pressure Hose Specs: Hose I.D. .38", Hose O.D. .62", 250 PSI, 300° F