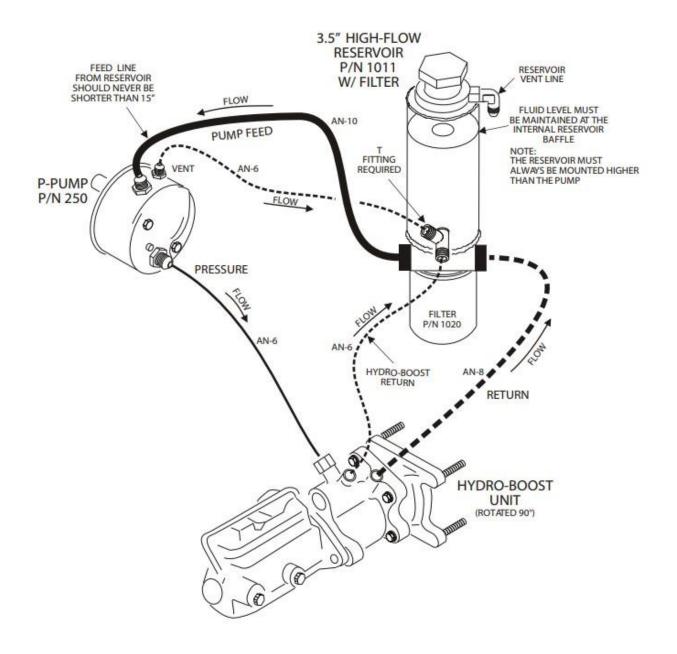

## HYDRO-BOOST P-PUMP STAND ALONE

POWER STEERING FLUID: Howe Power Steering Fluid PN 1105 (GM AC Delco PN:19329448 may be substituted if needed)

**CAUTION:** DO NOT USE ATF (AUTOMATIC TRANSMISSION FLUID)

**NOTE:** Hose lengths will vary with each installation, custom hoses must be fabricated. Hoses and fittings are available separately.

## **HOSE SPECIFICATIONS**

- -8 Low Pressure Hose Specs: Hose I.D. .50", Hose O.D. .75", 250 PSI, 300° F
- -10 Low Pressure Hose Specs: Hose I.D. .63", Hose O.D. .91", 250 PSI, 300° F
- -6 High Pressure Hose Specs: Hose I.D. 5/16", Hose O.D. 43/64", 2,250 working PSI, 9,000 Burst PSI, 302° F
- -6 Low Pressure Hose Specs: Hose I.D. .38", Hose O.D. .62", 250 PSI, 300° F