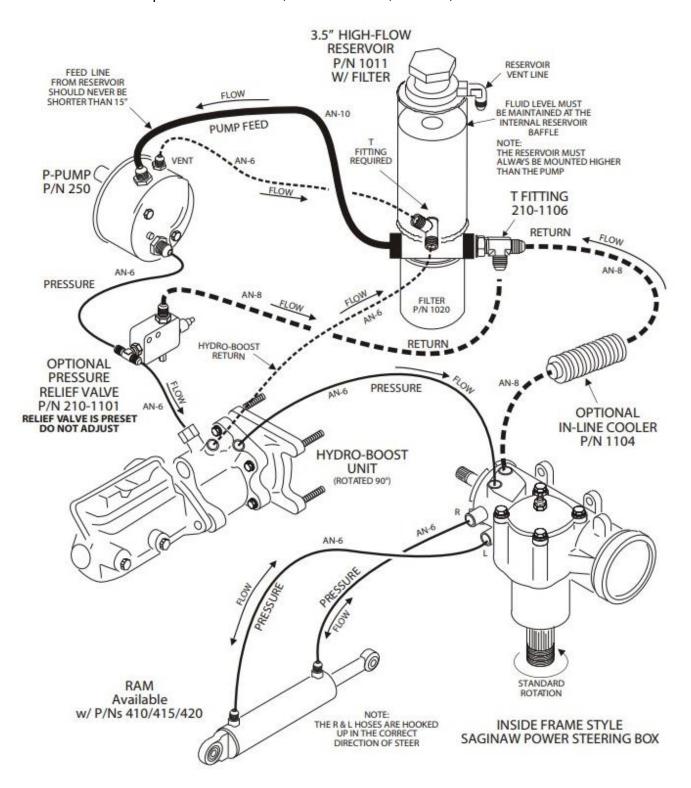

## HYDRO-BOOST WITH RAM ASSIST (P-PUMP)

**POWER STEERING FLUID:** Howe Power Steering Fluid PN 1105 (GM AC Delco PN:19329448 may be substituted if needed) **CAUTION:** DO NOT USE ATF (AUTOMATIC TRANSMISSION FLUID)

**NOTE:** Hose lengths will vary with each installation, custom hoses must be fabricated. Hoses and fittings are available separately.

## **HOSE SPECIFICATIONS**

-8 Low Pressure Hose Specs: Hose I.D. .50", Hose O.D. .75", 250 PSI, 300° F

-10 Low Pressure Hose Specs: Hose I.D. .63", Hose O.D. .91", 250 PSI, 300° F

-6 High Pressure Hose Specs: Hose I.D. 5/16", Hose O.D. 43/64", 2,250 working PSI, 9,000 Burst PSI, 302° F

-6 Low Pressure Hose Specs: Hose I.D. .38", Hose O.D. .62", 250 PSI, 300° F