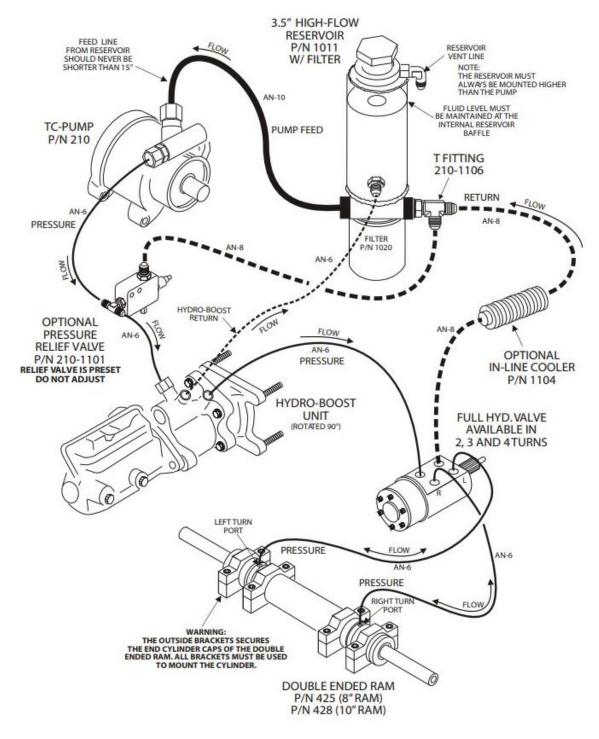

## FULL HYDRAULIC AND HYDRO BOOST TC PUMP

**POWER STEERING FLUID:** Howe Power Steering Fluid PN 1105 (GM AC Delco PN:19329448 may be substituted if needed) **CAUTION:** DO NOT USE ATF (AUTOMATIC TRANSMISSION FLUID)

**NOTE:** Hose lengths will vary with each installation, custom hoses must be fabricated. Hoses and fittings are available separately.

## **HOSE SPECIFICATIONS**

- -8 Low Pressure Hose Specs: Hose I.D. .50", Hose O.D. .75", 250 PSI, 300° F
- -10 Low Pressure Hose Specs: Hose I.D. .63", Hose O.D. .91", 250 PSI, 300° F
- -6 High Pressure Hose Specs: Hose I.D. 5/16", Hose O.D. 43/64", 2, 250 working PSI, 9,000 Burst PSI, 302° F