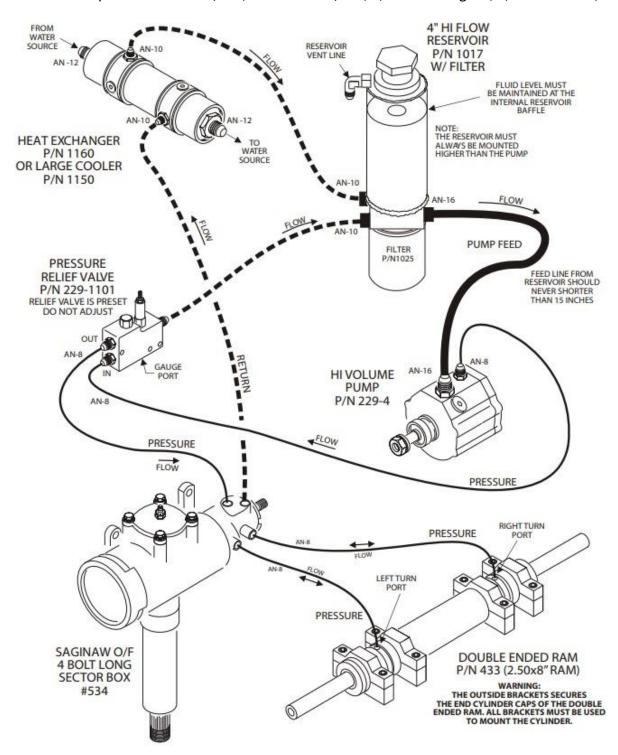

## STEERING BOX DOUBLE ENDED RAM ASSIST WITH ALUMINUM PUMP AND RELIEF/CHECK VALVE

**POWER STEERING FLUID:** Howe Power Steering Fluid PN 1105 (GM AC Delco PN:19329448 may be substituted if needed) **CAUTION:** DO NOT USE ATF (AUTOMATIC TRANSMISSION FLUID)

**NOTE:** Hose lengths will vary with each installation, custom hoses must be fabricated. Hoses and fittings are available separately. **HOSE SPECIFICATIONS** 

- -10 Low Pressure Hose Specs: Hose I.D. .63", Hose O.D. .91", 250 PSI, 300 degrees Fahrenheit
- -16 Low Pressure Hose Specs: Hose I.D. 1.086
- -8 High Pressure Hose Specs: Hose I.D. 13/32", Hose O.D. 49/64", 2,000 Working PSI, 8,000 Burst PSI, 302 degrees