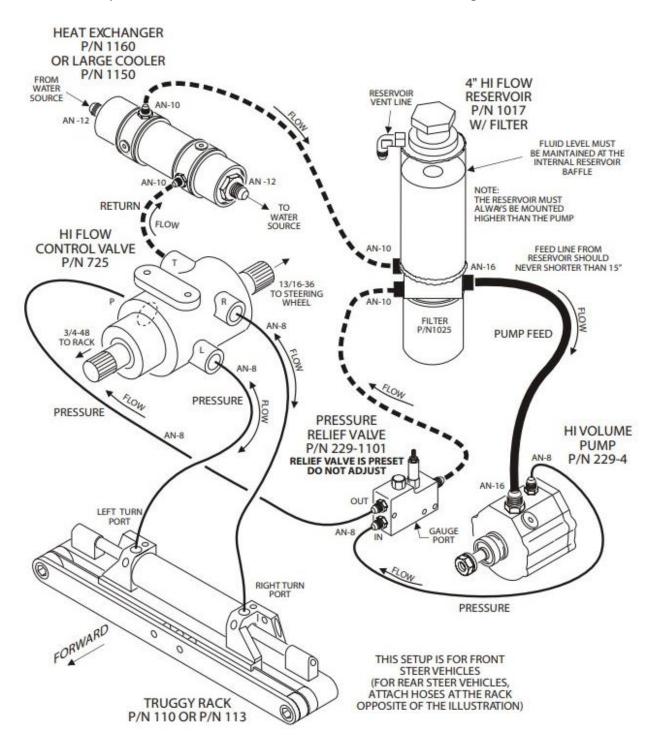

## TRUGGY POWER STEERING SYSTEM ALUMINUM PUMP AND RELIEF/CHECK VALVE

**POWER STEERING FLUID:** Howe Power Steering Fluid PN 1105 (GM AC Delco PN:19329448 may be substituted if needed) **CAUTION:** DO NOT USE ATF (AUTOMATIC TRANSMISSION FLUID) ONLY USE MARINE GREASE ON RACKS.

**NOTE:** Hose lengths will vary with each installation, custom hoses must be fabricated. Hoses and fittings are available separately. **HOSE SPECIFICATIONS** 

- -10 Low Pressure Hose Specs: Hose I.D. .63", Hose O.D. .91", 250 PSI, 300 degrees Fahrenheit
- -16 Low Pressure Hose Specs: Hose I.D. 1.086
- -8 High Pressure Hose Specs: Hose I.D. 13/32", Hose O.D. 49/64", 2,000 Working PSI, 8,000 Burst PSI, 302 degrees