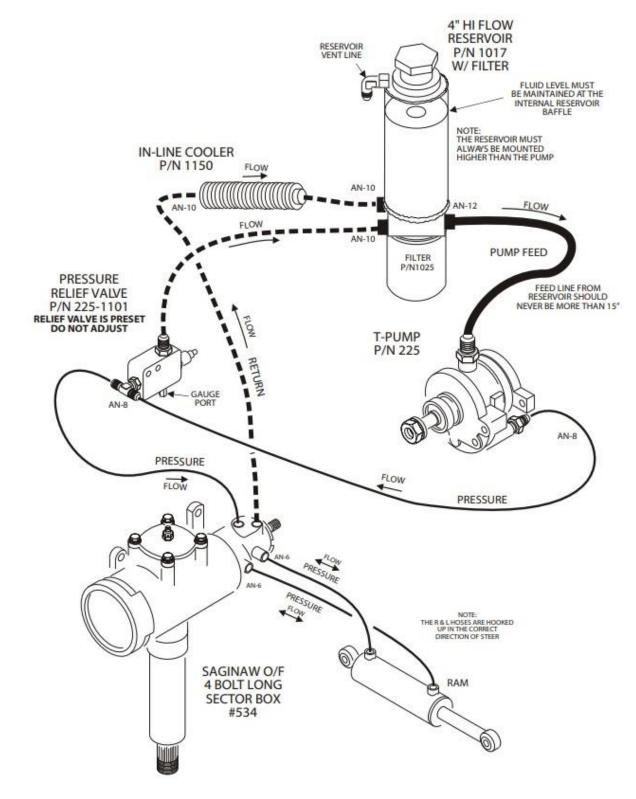

## STEERING BOX RAM ASSIST with T-PUMP

**POWER STEERING FLUID:** Howe Power Steering Fluid PN 1105 (GM AC Delco PN:19329448 may be substituted if needed) **CAUTION:** DO NOT USE ATF (AUTOMATIC TRANSMISSION FLUID) ONLY USE MARINE GREASE ON RACKS.

**NOTE:** Hose lengths will vary with each installation, custom hoses must be fabricated. Hoses and fittings are available separately. **HOSE SPECIFICATIONS** 

-10 Low Pressure Hose Specs: Hose I.D. .63", Hose O.D. .91", 250 PSI, 300 degrees Fahrenheit

-16 Low Pressure Hose Specs: Hose I.D. 1.086

-8 High Pressure Hose Specs: Hose I.D. 13/32", Hose O.D. 49/64", 2,000 Working PSI, 8,000 Burst PSI, 302 degrees

IF YOU HAVE ANY QUESTIONS ABOUT THE INSTALL CALL HOWE PERFORMANCE (619) 561-7764