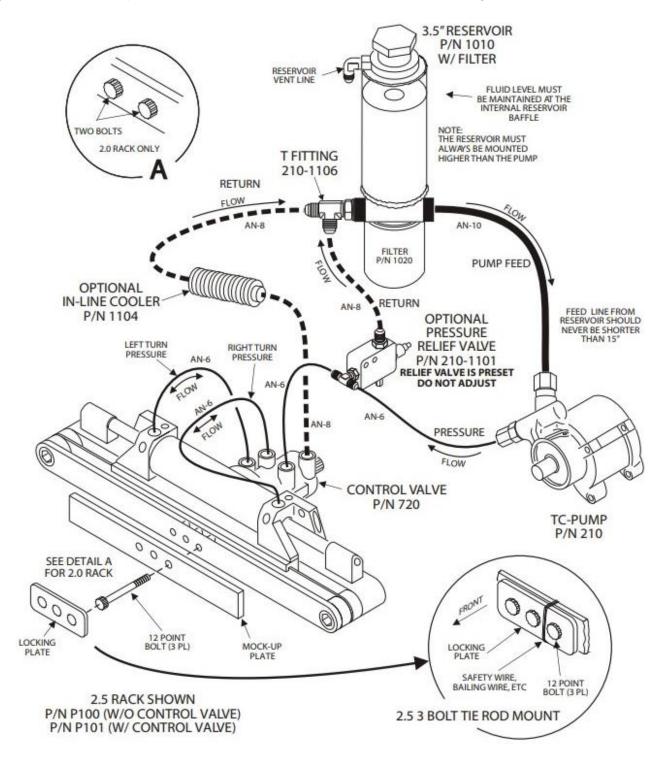

## 2.0-2.5 POWER RACK SYSTEM WITH INTEGRATED CONTROL VALVE

**POWER STEERING FLUID:** Howe Power Steering Fluid PN 1105 (GM AC Delco PN:19329448 may be substituted if needed) **CAUTION:** DO NOT USE ATF (AUTOMATIC TRANSMISSION FLUID) <u>ONLY USE MARINE GREASE ON RACKS.</u>

**NOTE:** Hose lengths will vary with each installation, custom hoses must be fabricated. Hoses and fittings are available separately.

## **HOSE SPECIFICATIONS**

-8 Low Pressure Hose Specs: Hose I.D. .50", Hose O.D. .75", 250 PSI, 300° F

-10 Low Pressure Hose Specs: Hose I.D. .63", Hose O.D. .91", 250 PSI, 300° F

-6 High Pressure Hose Specs: Hose I.D. 5/16", Hose O.D. 43/64", 2,250 working PSI, 9,000 Burst PSI, 302° F