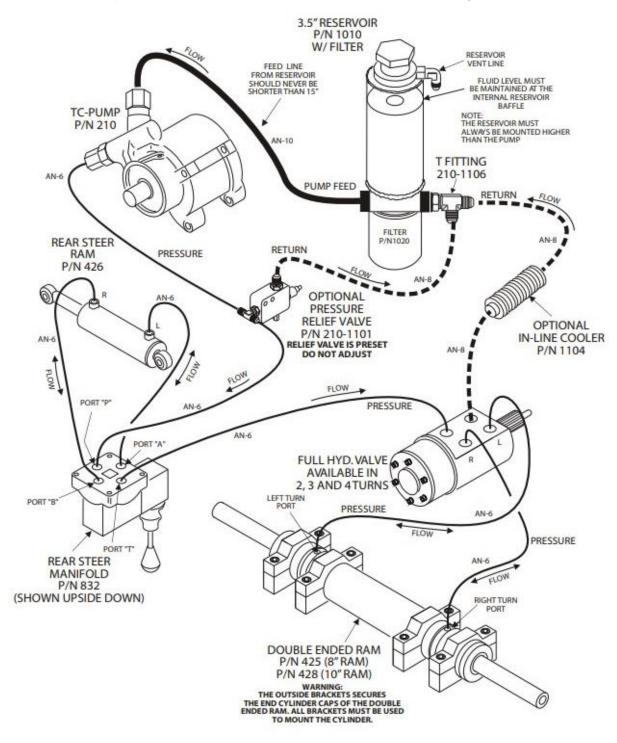

## ROCK CRAWLER Full Hydraulic System w/ Rear Steer

**POWER STEERING FLUID:** Howe Power Steering Fluid PN 1105 (GM AC Delco PN:19329448 may be substituted if needed) **CAUTION:** DO NOT USE ATF (AUTOMATIC TRANSMISSION FLUID) <u>ONLY USE MARINE GREASE ON RACKS.</u>

**NOTE:** Hose lengths will vary with each installation, custom hoses must be fabricated. Hoses and fittings are available separately.

## **HOSE SPECIFICATIONS**

- -8 Low Pressure Hose Specs: Hose I.D. .50", Hose O.D. .75", 250 PSI, 300° F
- -10 Low Pressure Hose Specs: Hose I.D. .63", Hose O.D. .91", 250 PSI, 300° F
- -6 High Pressure Hose Specs: Hose I.D. 5/16", Hose O.D. 43/64", 2,250 working PSI, 9,000 Burst PSI, 302° F