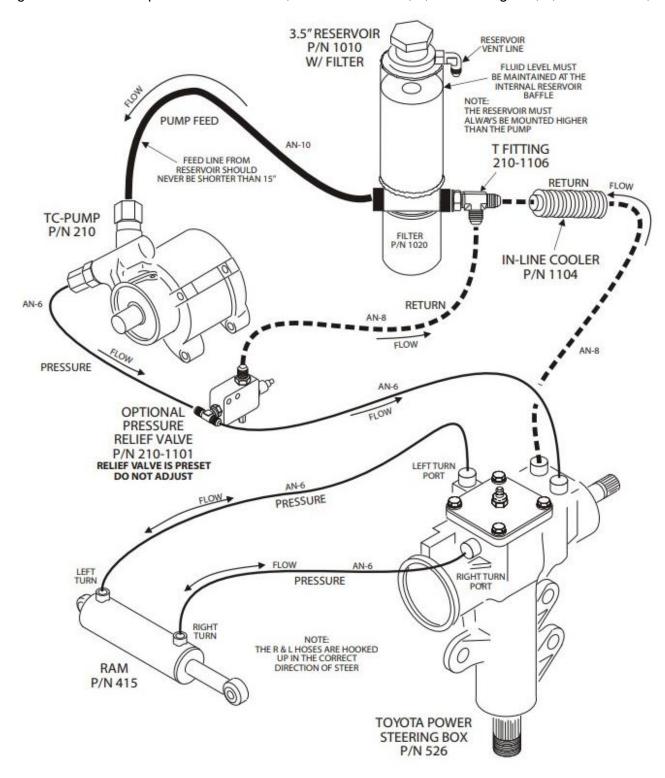

## TOYOTA POWER STEERING & RAM

**POWER STEERING FLUID:** Howe Power Steering Fluid PN 1105 (GM AC Delco PN:19329448 may be substituted if needed) **CAUTION:** DO NOT USE ATF (AUTOMATIC TRANSMISSION FLUID)

**NOTE:** Hose lengths will vary with each installation, custom hoses must be fabricated. Hoses and fittings are available separately.

## **HOSE SPECIFICATIONS**

- -8 Low Pressure Hose Specs: Hose I.D. .50", Hose O.D. .75", 250 PSI, 300° F
- -10 Low Pressure Hose Specs: Hose I.D. .63", Hose O.D. .91", 250 PSI, 300° F
- -6 High Pressure Hose Specs: Hose I.D. 5/16", Hose O.D. 43/64", 2,250 working PSI, 9,000 Burst PSI, 302° F