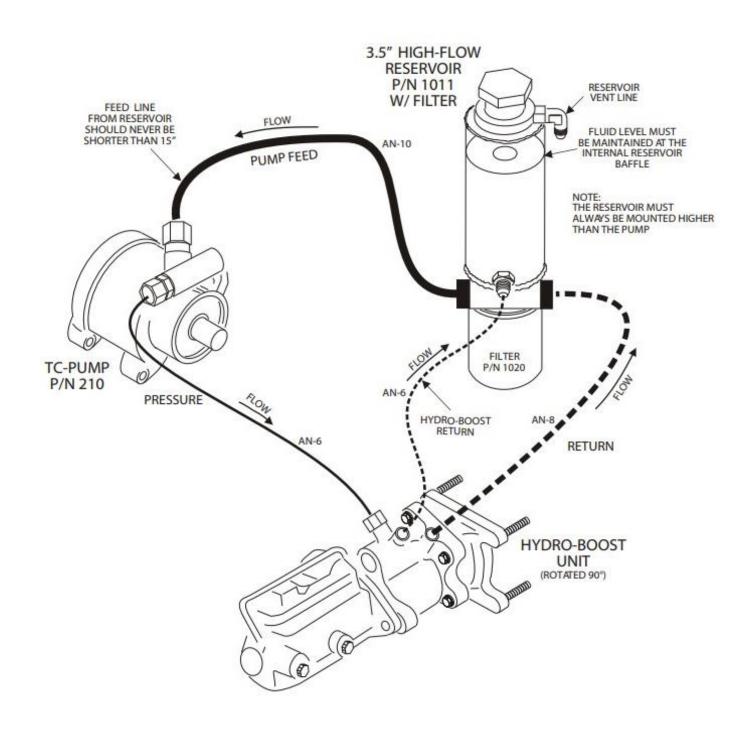

## HYDRO-BOOST TC PUMP STAND ALONE

POWER STEERING FLUID: Howe Power Steering Fluid PN 1105 (GM AC Delco PN:19329448 may be substituted if needed)

**CAUTION:** DO NOT USE ATF (AUTOMATIC TRANSMISSION FLUID)

**NOTE:** Hose lengths will vary with each installation, custom hoses must be fabricated. Hoses and fittings are available separately.

## **HOSE SPECIFICATIONS**

- -8 Low Pressure Hose Specs: Hose I.D. .50", Hose O.D. .75", 250 PSI, 300° F
- -10 Low Pressure Hose Specs: Hose I.D. .63", Hose O.D. .91", 250 PSI, 300° F
- -6 High Pressure Hose Specs: Hose I.D. 5/16", Hose O.D. 43/64", 2,250 working PSI, 9,000 Burst PSI, 302° F