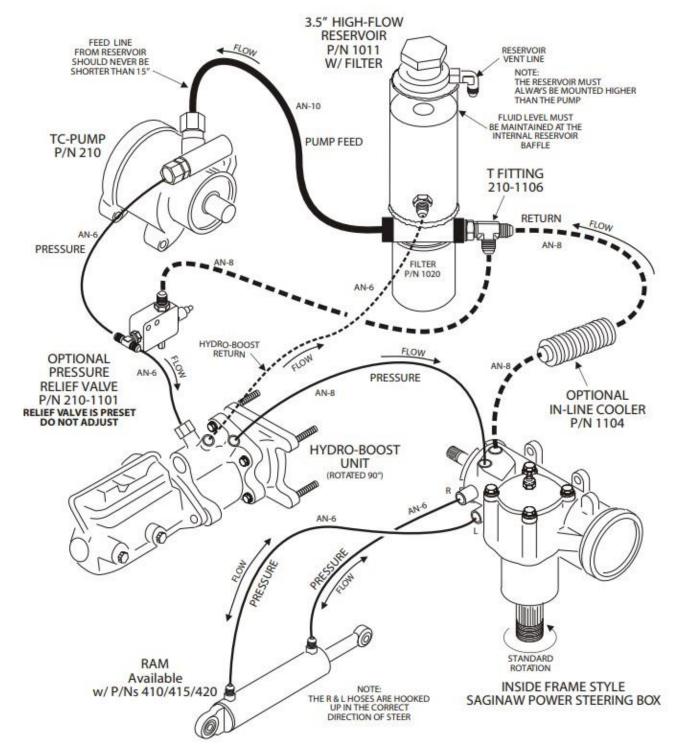

## HYDRO-BOOST WITH RAM ASSIST (TC PUMP)

POWER STEERING FLUID: Howe Power Steering Fluid PN 1105 (GM AC Delco PN:19329448 may be substituted if needed)

**CAUTION:** DO NOT USE ATF (AUTOMATIC TRANSMISSION FLUID)

**NOTE:** Hose lengths will vary with each installation, custom hoses must be fabricated. Hoses and fittings are available separately.

## **HOSE SPECIFICATIONS**

- -8 Low Pressure Hose Specs: Hose I.D. .50", Hose O.D. .75", 250 PSI, 300° F
- -10 Low Pressure Hose Specs: Hose I.D. .63", Hose O.D. .91", 250 PSI, 300° F
- -6 High Pressure Hose Specs: Hose I.D. 5/16", Hose O.D. 43/64", 2,250 working PSI, 9,000 Burst PSI, 302° F