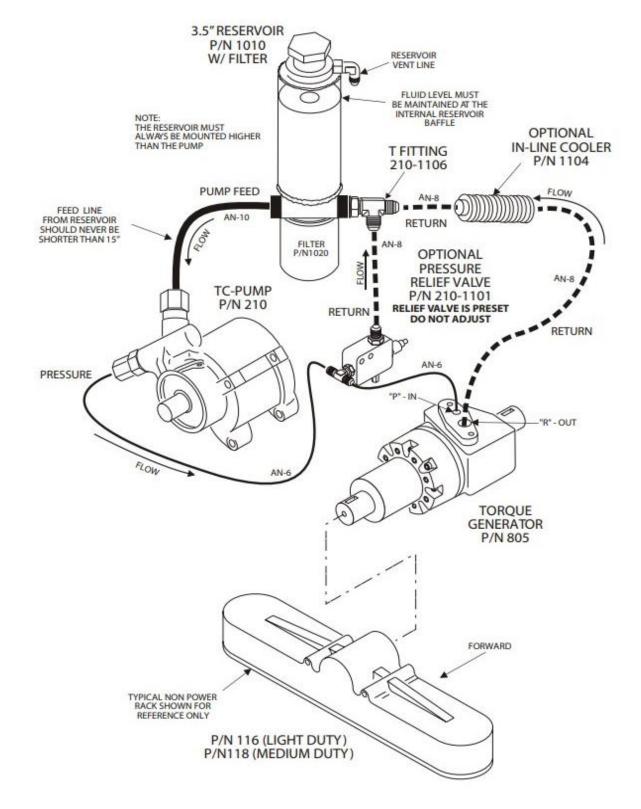

## Torque Generator

**POWER STEERING FLUID:** Howe Power Steering Fluid PN 1105 (GM AC Delco PN:19329448 may be substituted if needed) **CAUTION:** DO NOT USE ATF (AUTOMATIC TRANSMISSION FLUID) <u>ONLY USE MARINE GREASE ON RACKS.</u>

**NOTE:** Hose lengths will vary with each installation, custom hoses must be fabricated. Hoses and fittings are available separately.

## **HOSE SPECIFICATIONS**

-8 Low Pressure Hose Specs: Hose I.D. .50", Hose O.D. .75", 250 PSI, 300° F

-10 Low Pressure Hose Specs: Hose I.D. .63", Hose O.D. .91", 250 PSI, 300° F

-6 High Pressure Hose Specs: Hose I.D. 5/16", Hose O.D. 43/64", 2,250 working PSI, 9,000 Burst PSI, 302° F