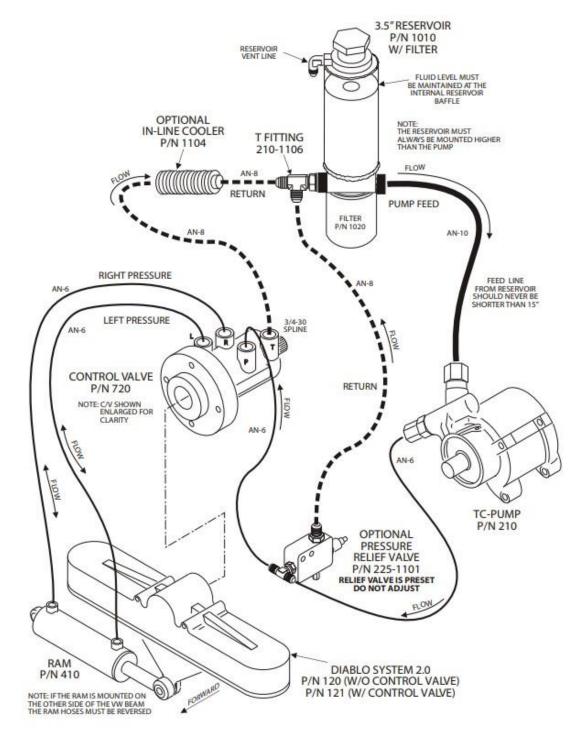

## DIABLO SYSTEM 2.0

**POWER STEERING FLUID:** Howe Power Steering Fluid PN 1105 (GM AC Delco PN:19329448 may be substituted if needed) **CAUTION:** DO NOT USE ATF (AUTOMATIC TRANSMISSION FLUID)

**NOTE:** Hose lengths will vary with each installation, custom hoses must be fabricated. Hoses and fittings are available separately. **HOSE SPECIFICATIONS** 

-8 Low Pressure Hose Specs: Hose I.D. .50", Hose O.D. .75", 250 PSI, 300° F

-10 Low Pressure Hose Specs: Hose I.D. .63", Hose O.D. .91", 250 PSI, 300° F

-6 High Pressure Hose Specs: Hose I.D. 5/16", Hose O.D. 43/64", 2,250 working PSI, 9,000 Burst PSI, 302° F